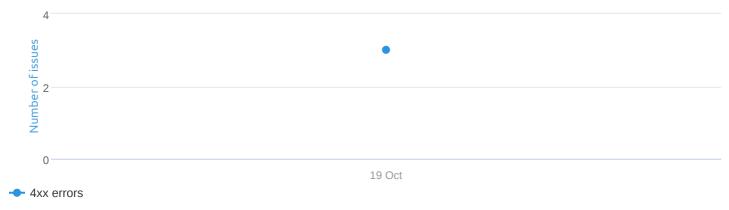

#### 4хх еггогз

About this issue: A 4xx error means that a webpage cannot be accessed. This is usually the result of broken links. These errors prevent users and search engine robots from accessing your webpages, and can negatively affect both user experience and search engine crawlability. This will in turn lead to a drop in traffic driven to your website. Please be aware that crawler may detect a working link as broken if your website blocks our crawler from accessing it. This usually happens due to the following reasons: 1. DDoS protection system. 2. Overloaded or misconfigured server. How to fix: If a webpage returns an error, remove all links leading to the error page or replace it with another resource. To identify all pages on your website that contain links to a 4xx page, click "View broken links" next to the error page. If the links reported as 4xx do work when accessed with a browser, you can try either of the following: 1. Contact your web hosting support team. 2. Instruct search engine robots not to crawl your website too frequently by specifying the "crawl-delay" directive in your robots.txt

### Historical chart for audits

Period: October 19, 2022 (09:39) - October 19, 2022 (09:39)

#### 4xx errors 3