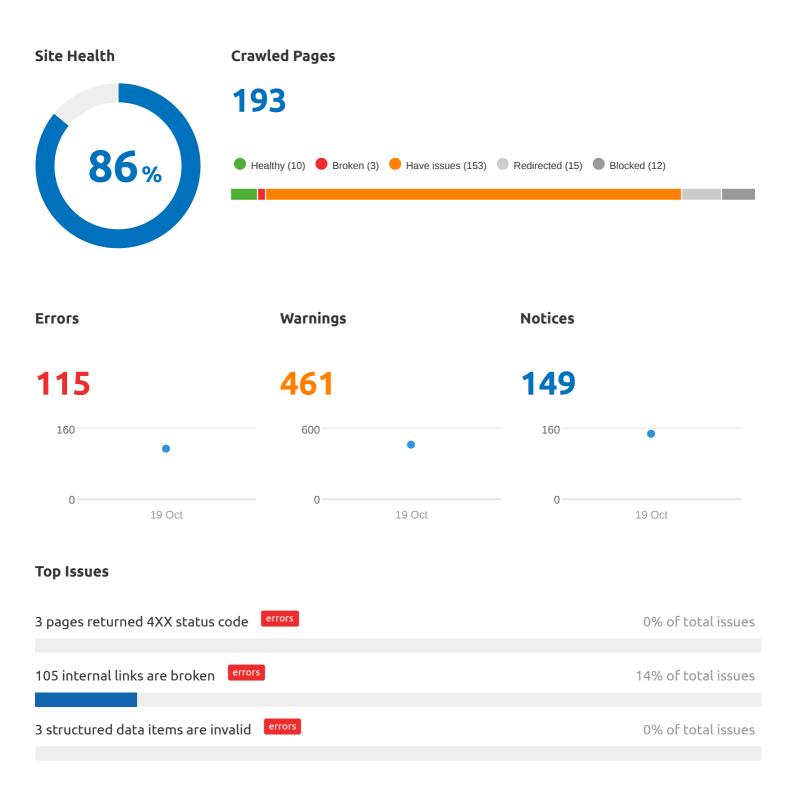

# Full Site Audit Report

Subdomain: perfectessaywriting.com Last Update: October 19, 2022 Crawled Pages: 193

# 1150

105 🖸

#### 105 internal links are broken

About this issue: Broken internal links lead users from one website to another and bring them to non-existent webpages. Multiple broken links negatively affect user experience and may worsen your search engine rankings because crawlers may think that your website is poorly maintained or coded. Please note that our crawler may detect a working link as broken.

#### 3 pages returned 4XX status code

About this issue: A 4xx error means that a webpage cannot be accessed. This is usually the result of broken links. These errors prevent users and search engine robots from accessing your webpages, and can negatively affect both user experience and search engine crawlability. This will in turn lead to a drop in traffic driven to your website. Please be aware that crawler may detect a working link as broken if your website blocks our crawler from accessing it. This usually happens due to the following reasons: 1.

#### 3 structured data items are invalid

About this issue: This issue is triggered if structured data items contain fields that do not meet Google's guidelines https://developers.google.com/search/docs/data-types/article. Implementing and maintaining your structured data correctly is important if you want to get an edge over your competitors in search results. If your website markup has errors, crawlers will not be able to properly understand it, and you may run the risk of losing the chance of gaining rich snippets and getting more favorable rankings.