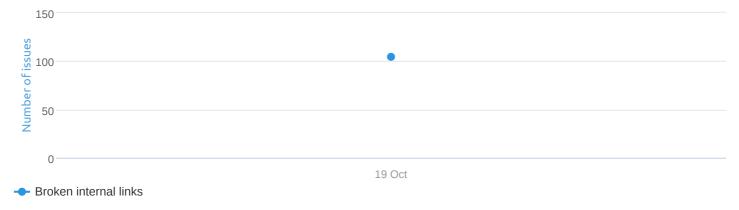

### **Broken internal links**

About this issue: Broken internal links lead users from one website to another and bring them to non-existent webpages. Multiple broken links negatively affect user experience and may worsen your search engine rankings because crawlers may think that your website is poorly maintained or coded. Please note that our crawler may detect a working link as broken. Generally, this happens if the server hosting the website you're referring to blocks our crawler from accessing this website. How to fix: Please follow all links reported as broken. If a target webpage returns an error, remove the link leading to the error page or replace it with another resource. If the links reported as broken do work when accessed with a browser, you should contact the website's owner and inform them about the issue.

# Historical chart for audits

Period: October 19, 2022 (09:39) - October 19, 2022 (09:39)

# Broken internal links 100